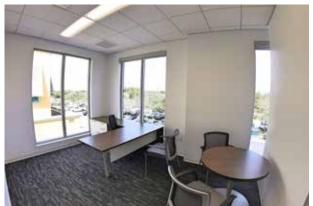

## **Customizable Spaces**

There are 16 available office spaces (totaling 3,023 sq. ft.) located on the 2nd floor, situated in the front, right section of the building, facing the parking lot and I-595.

# **Customizable Spaces**

There are 16 available office spaces (totaling 3,023 sq. ft.) located on the 2nd floor, situated in the front, right section of the building, facing the parking lot and I-595.