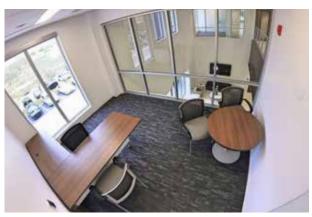

## **Move-in Ready**

- Conference Room
- Glass door office design
- Polished concrete floors
- Reception area
- Ample Parking

- Stylish furnishings
- Hurricane impact windows
- Cleaning Services
- Coffee Bar
- Individual or group lease options

## **Customizable Spaces**

There are 16 available office spaces (totaling 3,023 sq. ft.) located on the 2nd floor, situated in the front, right section of the building, facing the parking lot and I-595.

# **Customizable Spaces**

There are 16 available office spaces (totaling 3,023 sq. ft.) located on the 2nd floor, situated in the front, right section of the building, facing the parking lot and I-595.