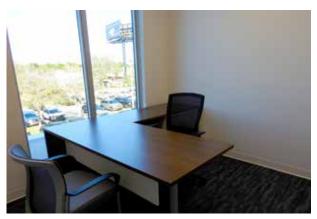

## **Customizable Spaces**

There are 16 available office spaces (totaling 3,023 sq. ft.) located on the 2nd floor, situated in the front, right section of the building, facing the parking lot and I-595.

# **Customizable Spaces**

There are 16 available office spaces (totaling 3,023 sq. ft.) located on the 2nd floor, situated in the front, right section of the building, facing the parking lot and I-595.