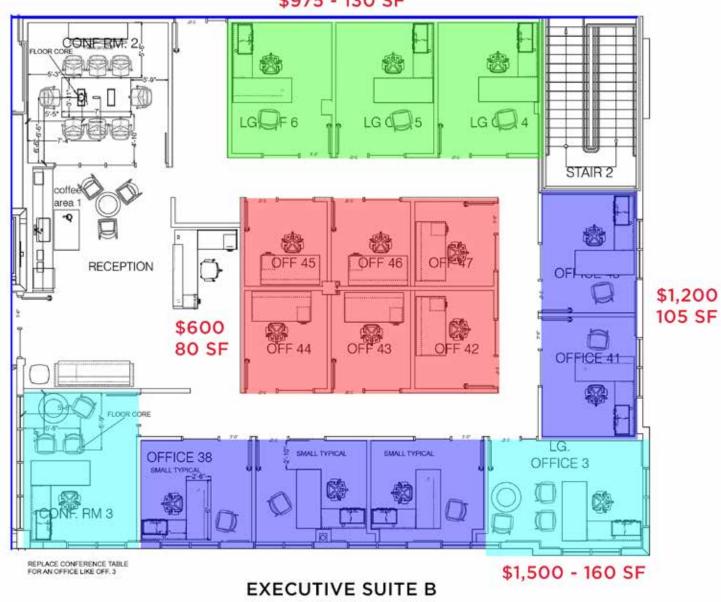

## **Customizable Spaces**

There are 16 available office spaces (totaling 3,023 sq. ft.) located on the 2nd floor, situated in the front, right section of the building, facing the parking lot and I-595.

# **Customizable Spaces**

There are 16 available office spaces (totaling 3,023 sq. ft.) located on the 2nd floor, situated in the front, right section of the building, facing the parking lot and I-595.

#### \$975 - 130 SF

10364 State Road 84

Davie, FL. 33324

10364 State Road 84 Davie, FL. 33324